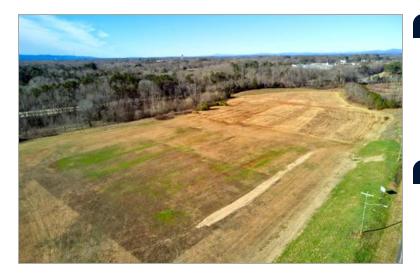

### Description

Elkin Corporate Park 1000 PGW Drive Elkin, NC 28621

A North Carolina Certified Site. Elkin Corporate Park is an NC Certified Site and holds the largest graded site in Surry County. The graded site will accommodate up to 300,000 sq/ft of building

#### **Site Details**

Lot Size: 29.81 acres

Topography: Flat - 11 acres pregraded

Contiguous Acres Available for Development: 29.81 acres

Parcel: 495216923898

Industrial Park Name: Elkin Corporate Park

NC Site Certification: Yes
County Tier Designation: 2