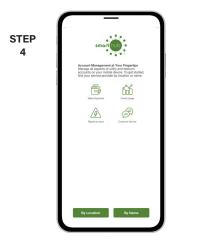

STEP

3

6

9

Once the app installs, tap the SmartHub icon on your device to open the app.

After SmartHub opens to the initial launch screen, tap the appropriate button to search by Name.

Search for the name [NAME] in the search bar and tap the search buton. Next, tap on our name in the search results.