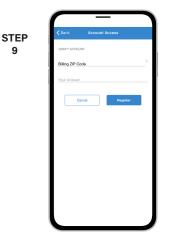

From the SmartHub login screen, tap the link that says Don't have an account? Register now.

Fill out the registration form completely and tap the Continue button.

On the security check screen, answer all of the security questions and tap the Register button again.