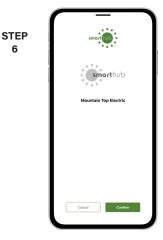

STEP

3

6

9

Once the app installs, tap the SmartHub icon on your device to open the app.

After SmartHub opens to the initial launch screen, tap the appropriate button to search by Name.

Search for the name [NAME] in the search bar and tap the search buton. Next, tap on our name in the search results.

Tap the Confirm button to confirm your choice.

| TEP | smart hub-                                                        |
|-----|-------------------------------------------------------------------|
| •   | Email                                                             |
|     | Password                                                          |
|     | Providers Sign In                                                 |
|     | Can't access your account? Z Don't have an account? Register now. |
|     |                                                                   |
|     |                                                                   |
|     |                                                                   |
|     |                                                                   |
|     |                                                                   |