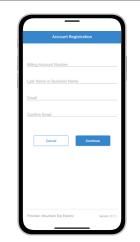

From the SmartHub login screen, tap the link that says Don't have an account? Register now.

Fill out the registration form completely and tap the Continue button.

On the security check screen, answer all of the security questions and tap the Register button again.