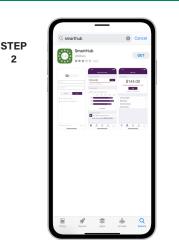

STEP

3

6

9

Once the app installs, tap the SmartHub icon on your device to open the app.

After SmartHub opens to the initial launch screen, tap the appropriate button to search by Name.

Search for the name [NAME] in the search bar and tap the search buton. Next, tap on our name in the search results.