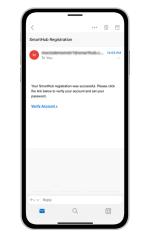

## How To Download the SmartHub App and Register Account (Mobile)

After you tap the Registration button, you will receive an email that will ask you to Verify Account.

STEP

11

Open the email and tap on the Verify Account button.