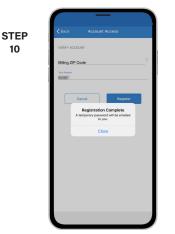

From the SmartHub login screen, tap the link that says Don't have an account? Register now.

Fill out the registration form completely and tap the Continue button.

On the security check screen, answer all of the security questions and tap the Register button again.

## How To Download the SmartHub App and Register Account (Mobile)

After you tap the Registration button, you will receive an email that will ask you to Verify Account.

STEP

11

Open the email and tap on the Verify Account button.