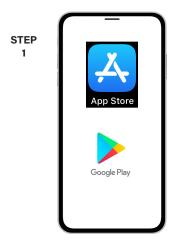

## How To Download the SmartHub App and Register Account (Mobile)

On your mobile device open your app store.

2

STEP

5

STEP

8

Search for SmartHub and look for the SmartHub icon. Follow the instructions to install the app on your device.