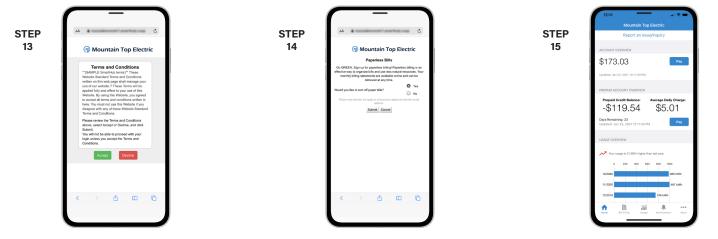

Next you will set your new password on your account. Type your new password in twice and tap Save.

During your first log in, you may be asked to accept our terms and conditions. Tap the Accept button.

If you would like to activate Paperless Billing move the Activate Paperless Billing slider to the right and tap Save.