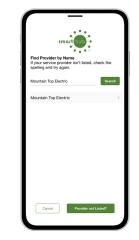

STEP

3

6

9

Once the app installs, tap the SmartHub icon on your device to open the app.

After SmartHub opens to the initial launch screen, tap the appropriate button to search by Name.

Search for the name [NAME] in the search bar and tap the search buton. Next, tap on our name in the search results.